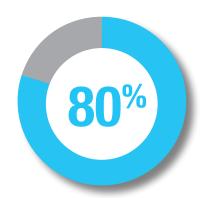

## 4,000

Just short of 4,000 attended the show of which 936 were **Exhibitors** 

80% of Exhibitors were not only happy with the quantity of Visitors, but were also satisfied or very satisfied of the quality of the visitors and the sales leads this provided