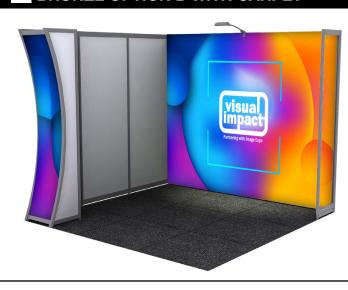

### **BRONZE PACKAGES - AVAILABLE FROM 9 SQM**

(PRICES DO NOT INCLUDE SPACE COST)

### BRONZE OPTION A WITH RAISED FLOOR

\$3,075 +GST

### Structure

Octanorm structure with white melamine infill panels and curved Maxima fasica

#### Flooring

32mm white raised floor

### **Graphic Signage**

- 1 x Digital print fabric banner
- 1 x Digital print curved lightbox infill

### Lighting

1 x low voltage armlight

### Power

1 x 4amp power outlet per stand