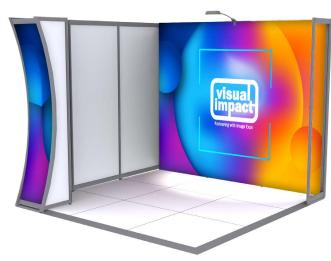

### **BRONZE OPTION B WITH CARPET**

\$2,325.00 +GST

### Structure

Octanorm structure with white melamine infill panels and curved Maxima fasica

### **Flooring**

1x1m black carpet tiles

### **Graphic Signage**

- 1 x Digital print fabric banner
- 1 x Digital print curved lightbox infill

### Lighting

1 x low voltage armlight

### Power

1 x 4amp power outlet per stand

EASY ORDER: Simply select your upgrade options, complete the information below and return this via Email: exhibitions@visualconnections.org.au

Company Name \_\_\_\_\_\_ Stand # \_\_\_\_ Stand Size \_\_\_\_\_\_