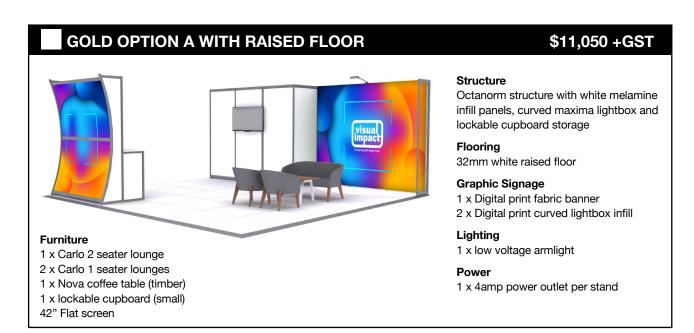

### **GOLD PACKAGES – AVAILABLE FROM 36 SQM**

(PRICES DO NOT INCLUDE SPACE COST)

### **GOLD OPTION B WITH CARPET**

\$8,710 +GST

### Structure

Octanorm structure with white melamine infill panels, curved maxima lightbox and lockable cupboard storage

### Flooring

1x1m black carpet tiles

### **Graphic Signage**

- 1 x Digital print fabric banner
- 2 x Digital print curved lightbox infill

### Lighting

1 x low voltage armlight

### Power

1 x 4amp power outlet per stand

### For more information contact:

2 x Carlo 1 seater lounges 1 x Nova coffee table (timber)

42" Flat screen

1 x lockable cupboard (small)

Peter Harper: +61 2 9868 1577 0418 267 952 peterh@visualconnections.org.au
 Charly Blades: +61 2 9868 1577 charlyb@visualconnections.org.au