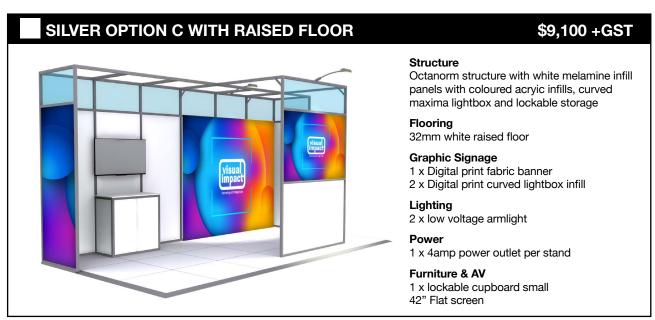

### SILVER PACKAGES - AVAILABLE FROM 18 SQM

(PRICES DO NOT INCLUDE SPACE COST)

### \$5,250 +GST

Octanorm structure with white melamine infill panels and curved Maxima fasica lightbox

32mm white raised floor

- 1 x Digital print fabric banner
- 1 x Digital print curved lightbox infill

1 x low voltage armlight

1 x 4amp power outlet per stand

### **Furniture**

1 x lockable cupboard small