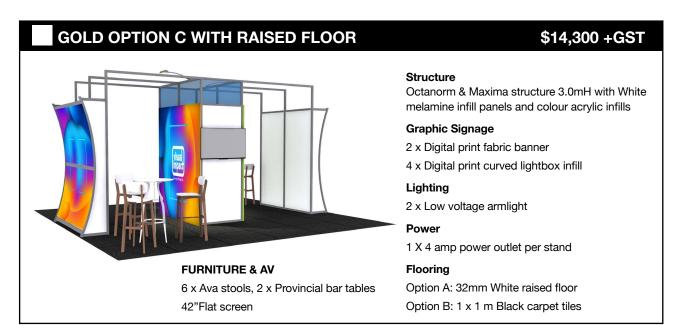

nt curved lightbox infill

### Lighting

1 x low voltage armlight

### Power

1 x 4amp power outlet per stand

### EASY ORDER: Simply select your upgrade options, complete the information below and return this via Email: exhibitions@visualconnections.org.au

Company Name \_\_\_\_\_\_ Stand # \_\_\_\_\_ Stand Size \_\_\_\_\_

Contact Name \_\_\_\_\_ Contact Number \_\_\_

### For more information contact:

2 x Carlo 1 seater lounges 1 x Nova coffee table (timber)

42" Flat screen

1 x lockable cupboard (small)

Peter Harper: +61 2 9868 1577 0418 267 952 peterh@visualconnections.org.au
 Charly Blades: +61 2 9868 1577 charlyb@visualconnections.org.au

### ORDERS TO BE PLACED NO LATER THAN FRIDAY 24 MARCH 2023

### **GOLD PACKAGES - AVAILABLE FROM 36 SQM**

(PRICES DO NOT INCLUDE SPACE COST)





### EASY ORDER: Simply select your upgrade options, complete the information below and return this via Email: exhibitions@visualconnections.org.au

| Company Name | Stand #        | Stand Size |
|--------------|----------------|------------|
|              |                |            |
| Contact Name | Contact Number |            |

### For more information contact:

| Peter Harper:  | +61 2 9868 1577 | 0418 267 952 | peterh@visualconnections.org.au  |
|----------------|-----------------|--------------|----------------------------------|
| Charly Blades: | +61 2 9868 1577 |              | charlyb@visualconnections.org.au |

ORDERS TO BE PLACED NO LATER THAN FRIDAY 24 MARCH 2023

### OTHER STAND UPGRADE OPTIONS



### **FLOORING UPGRADES** FLOORING RAISED (please tick) 9 sqm \$810 +GS