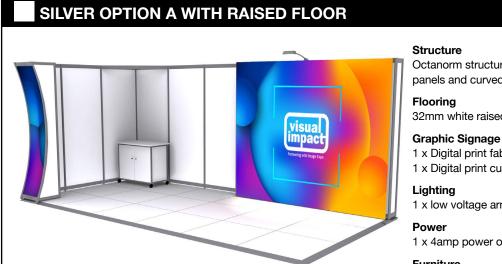

### SILVER PACKAGES - AVAILABLE FROM 18 SQM

(PRICES DO NOT INCLUDE SPACE COST)

### \$5,250 +GST

Octanorm structure with white melamine infill panels and curved Maxima fasica lightbox

32mm white raised floor

- 1 x Digital print fabric banner
- 1 x Digital print curved lightbox infill

1 x low voltage armlight

1 x 4amp power outlet per stand

### **Furniture**

1 x lockable cupboard small