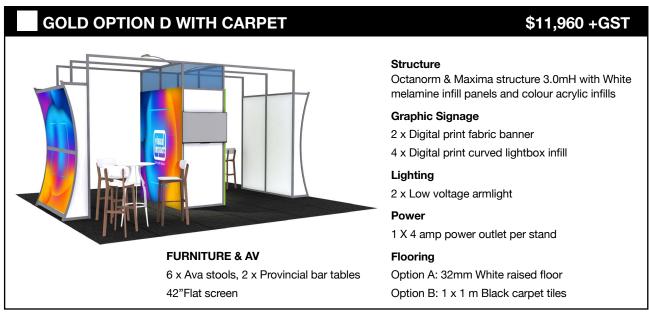

curved lightbox infill

### Lighting

1 x low voltage armlight

### Power

1 x 4amp power outlet per stand

### EASY ORDER: Simply select your upgrade options, complete the information below and return this via Email: exhibitions@visualconnections.org.au

Company Name \_\_\_\_\_\_ Stand # \_\_\_\_\_ Stand Size \_\_\_\_\_

Contact Name \_\_\_\_\_ Contact Number \_\_\_

### For more information contact:

2 x Carlo 1 seater lounges 1 x Nova coffee table (timber)

42" Flat screen

1 x lockable cupboard (small)

Peter Harper: +61 2 9868 1577 0418 267 952 peterh@visualconnections.org.au
 Charly Blades: +61 2 9868 1577 charlyb@visualconnections.org.au

### ORDERS TO BE PLACED NO LATER THAN FRIDAY 24 MARCH 2023

### **GOLD PACKAGES - AVAILABLE FROM 36 SQM**

(PRICES DO NOT INCLUDE SPACE COST)





### EASY ORDER: Simply select your upgrade options, complete the information below and return this via Email: exhibitions@visualconnections.org.au

| Company Name | Stand #        | Stand Size |
|--------------|----------------|------------|
|              |                |            |
| Contact Name | Contact Number |            |

### For more information contact:

| Peter Harper:  | +61 2 9868 1577 | 0418 267 952 | peterh@visualconnections.org.au  |
|----------------|-----------------|--------------|----------------------------------|
| Charly Blades: | +61 2 9868 1577 |              | charlyb@visualconnections.org.au |

ORDERS TO BE PLACED NO LATER THAN FRIDAY 24 MARCH 2023

### OTHER STAND UPGRADE OPTIONS



### **FLOORING UPGRADES** FLOORING RAISED (please tick) 9 sqm \$810 +GST