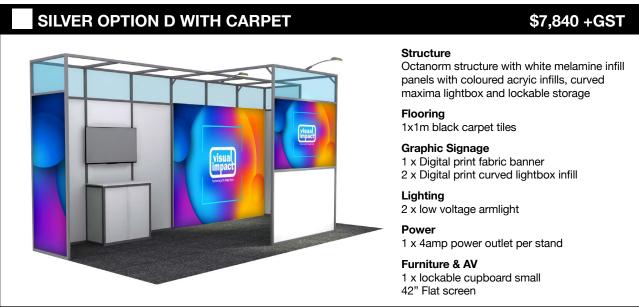

### **SILVER OPTION B WITH CARPET**

### Structure

Octanorm structure with white melamine infill panels and curved Maxima fasica lightbox

### **Flooring**

1x1m black carpet tiles

### **Graphic Signage**

- 1 x Digital print fabric banner
- 1 x Digital print curved lightbox infill

### Lighting

1 x low voltage armlight

1 x 4amp power outlet per stand

### **Furniture**

1 x lockable cupboard small

EASY ORDER: Simply select your upgrade options, complete the information below and return this via Email: exhibitions@visualconnections.org.au

Company Name \_\_\_\_\_\_ Stand # \_\_\_\_\_ Stand Size \_\_\_\_\_ Contact Name \_ Contact Number \_\_\_