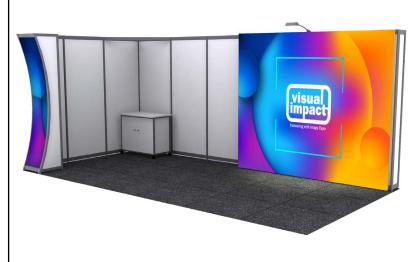

### SILVER PACKAGES - AVAILABLE FROM 18 SQM

(PRICES DO NOT INCLUDE SPACE COST)

### \$5,250 +GST

Octanorm structure with white melamine infill panels and curved Maxima fasica lightbox

32mm white raised floor

- 1 x Digital print fabric banner
- 1 x Digital print curved lightbox infill

1 x low voltage armlight

1 x 4amp power outlet per stand

### **Furniture**

1 x lockable cupboard small